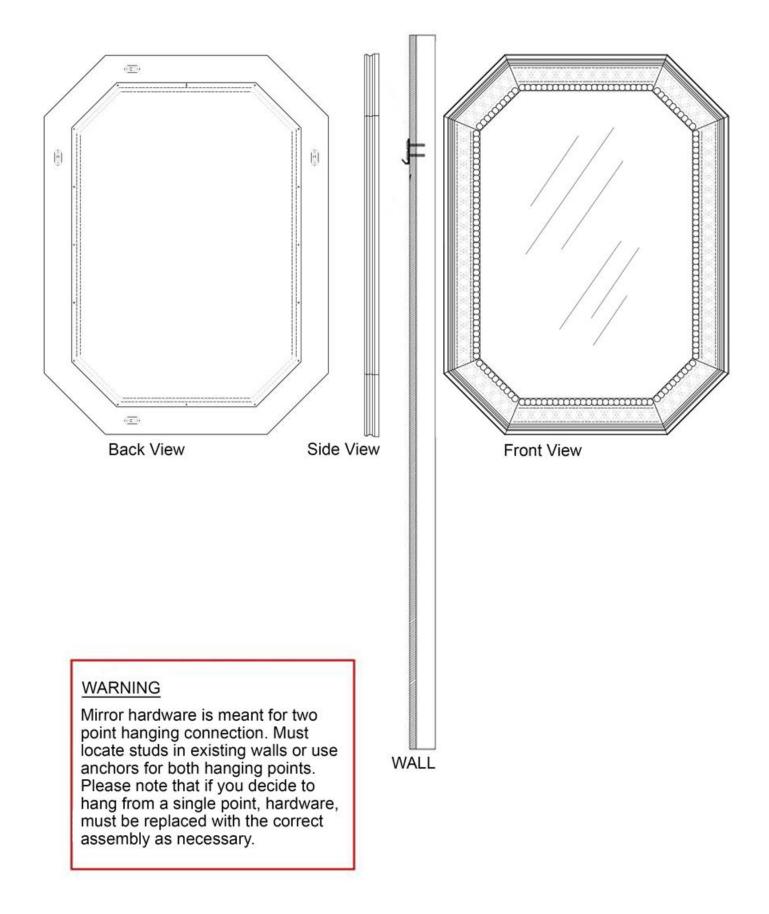

## ASSEMBLY INSTRUCTIONS

1.Pick a spot to hang the mirror. Locating it over a stud is helpful, but not necessary with the right anchors. Always mark the center of the stud.

- 2.Measure up to your desired height and make a mark.
- 3.Drill in first screw or install first anchor if necessary.

4. With a level and ruler, measure the distance between the keyhole hardware and make a mark.

- 5.Drill in second screw or install second anchor if necessary.
- 6.With help, carefully lift mirror up to wall and place the keyhole hardware onto both secured screws.